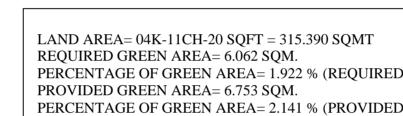

|                                                    | PART-B:                                                                                                                                                                                                           |                                                       |  |
|----------------------------------------------------|-------------------------------------------------------------------------------------------------------------------------------------------------------------------------------------------------------------------|-------------------------------------------------------|--|
| RESIDENTIAL AREA = 709.385 SQM.                    | 1. PROPOSED GROUND COVERAGE                                                                                                                                                                                       | : 159.558 SC                                          |  |
| CAR PARKING REQUIRED = 03 NOS.                     | 2. PROPOSED F.A.R.                                                                                                                                                                                                | : 1.979                                               |  |
| CAR PARKING PROVIDED = 03 NOS.                     | 3. TOTAL COVERED AREA                                                                                                                                                                                             | : 758.580 SC                                          |  |
| PERMISSIBLE AREA FOR PARKING = (25X3)= 75.000 SQM. | 4. TOTAL CAR PARKING AREA                                                                                                                                                                                         | : 53.980 SQN                                          |  |
| PROVIDED AREA FOR PARKING = 53.980 SQM.            | 5. NO. OF REQUIRED CAR PARKING SPACE : 03 NOS.                                                                                                                                                                    |                                                       |  |
| COMMON AREA = 97.191 SQM.                          | 6. NO. OF PROVIDED CAR PARKING SPACE                                                                                                                                                                              | : 03 NOS.                                             |  |
|                                                    |                                                                                                                                                                                                                   | STATEMENT OF AREA:                                    |  |
| TOTAL ADDITIONAL FLOOR AREA FOR FEES = 44.643 SQM. |                                                                                                                                                                                                                   |                                                       |  |
| STAIR HEAD ROOM AREA = 16.319 SQM.                 |                                                                                                                                                                                                                   | AREA OF LAND:- (04K11CH42SQFT.) = 317.447 SQM.(AS PEI |  |
| LIFT ROOM AREA = 6.715 SQM.                        | AREA OF LAND:- (04K11CH20SQFT.) = 315.390                                                                                                                                                                         | SQM.(AS PER                                           |  |
| OVER HEAD TANK AREA = 7.790 SQM.                   | PERMISSIBLE F.A.R. = 2.25                                                                                                                                                                                         | PERMISSIBLE F.A.R. = 2.25                             |  |
| AREA OF CUP-BOARD = 18.928 SQM.                    | PERMISSIBLE GROUND COVERAGE (56.15%)= 177.091                                                                                                                                                                     | PERMISSIBLE GROUND COVERAGE (56.15%)= 177.091 SQM.    |  |
| W.C. AREA AT ROOF $= 2.681$ SQM.                   | PROPOSED GROUND COVERAGE (50.59%)= 159.558                                                                                                                                                                        | PROPOSED GROUND COVERAGE (50.59%)= 159.558 SQM.       |  |
| TOTAL AREA OF FEES = 803.223 SQM.                  | PROPOSED HEIGHT= 15.475 SQM.                                                                                                                                                                                      | PROPOSED HEIGHT= 15.475 SQM.                          |  |
| OPEN TERRACE AREA = 159.558 SQM.                   | PROPOSED AREA :-                                                                                                                                                                                                  | PROPOSED AREA :-                                      |  |
| ROOF STRUCTURE AREA = 33.505 SQM.                  |                                                                                                                                                                                                                   |                                                       |  |
| TREE COVER AREA = 6.753 SQM.                       | COVERED CUTOUT EFFECTIVE<br>AREA (LIFT WELL) AREA                                                                                                                                                                 | STAIR                                                 |  |
|                                                    | GROUND FL. 130.732 SQ.M - 130.732 SQ.M                                                                                                                                                                            | 13.366 SQ.M                                           |  |
|                                                    | 1ST FLOOR 159.558 SQ.M 2.596 SQM. 156.962 SQ.M                                                                                                                                                                    | 13.366 SQ.M                                           |  |
|                                                    | 2ND FLOOR 159.558 SQ.M 2.596 SQM. 156.962 SQ.M                                                                                                                                                                    | 13.366 SQ.M                                           |  |
|                                                    | 3RD FLOOR 159.558 SQ.M 2.596 SQM. 156.962 SQ.M                                                                                                                                                                    | 13.366 SQ.M                                           |  |
|                                                    | 4TH FLOOR 159.558 SQ.M 2.596 SQM. 156.962 SQ.M                                                                                                                                                                    | 13.366 SQ.M                                           |  |
|                                                    | TOTAL 768.964 SQ.M 10.384 SQ.M 758.580 SQ.M                                                                                                                                                                       | 66.830 SQ.M                                           |  |
|                                                    | TOTAL AREA   = 678.250 SQM.     BONUS FOR CAR PARKING   = 53.980 SQM.(PROVIDED     NET AREA (678.25-53.980)   = 624.270 SQM.     PROPOSED F.A.R. (624.270/315.390)   = 1.979     SHOP BUILT UP AREA = 49.195 SQM. |                                                       |  |
|                                                    |                                                                                                                                                                                                                   |                                                       |  |
|                                                    |                                                                                                                                                                                                                   |                                                       |  |
|                                                    |                                                                                                                                                                                                                   |                                                       |  |
|                                                    |                                                                                                                                                                                                                   |                                                       |  |
| SHOP CARPET AREA = 43.059 SQM. / 1 NO. CAR PAR     |                                                                                                                                                                                                                   | (ING REQ.                                             |  |
|                                                    | TENEMENTS & CAR PARKING CALCULATION :-                                                                                                                                                                            |                                                       |  |
|                                                    | MARKED TENEMENT SIZE PROPORTIONAL AREA TO BE ADDED ACTUAL TENEM                                                                                                                                                   | ENT AREA NO. OF                                       |  |
|                                                    | A 68.516 SQ.M 11.929 SQ.M 80.445 SQ.                                                                                                                                                                              |                                                       |  |
|                                                    | B     71.034 SQ.M     12.368 SQ.M     83.402 SQ.       C     83.793 SQ.M     14.588 SQ.M     98.381 SQ.                                                                                                           |                                                       |  |
|                                                    | D 55.760 SQ.M 9.708 SQ.M 95.361 SQ.                                                                                                                                                                               |                                                       |  |
|                                                    | E 69.536 SQ.M 12.106 SQ.M 81.642 SQ.                                                                                                                                                                              |                                                       |  |
|                                                    | F 70.014 SQ.M 12.189 SQ.M 82.203 SQ.                                                                                                                                                                              |                                                       |  |
|                                                    | G 47.646 SQ.M 8.296 SQ.M 55.942 SQ.                                                                                                                                                                               | .M                                                    |  |