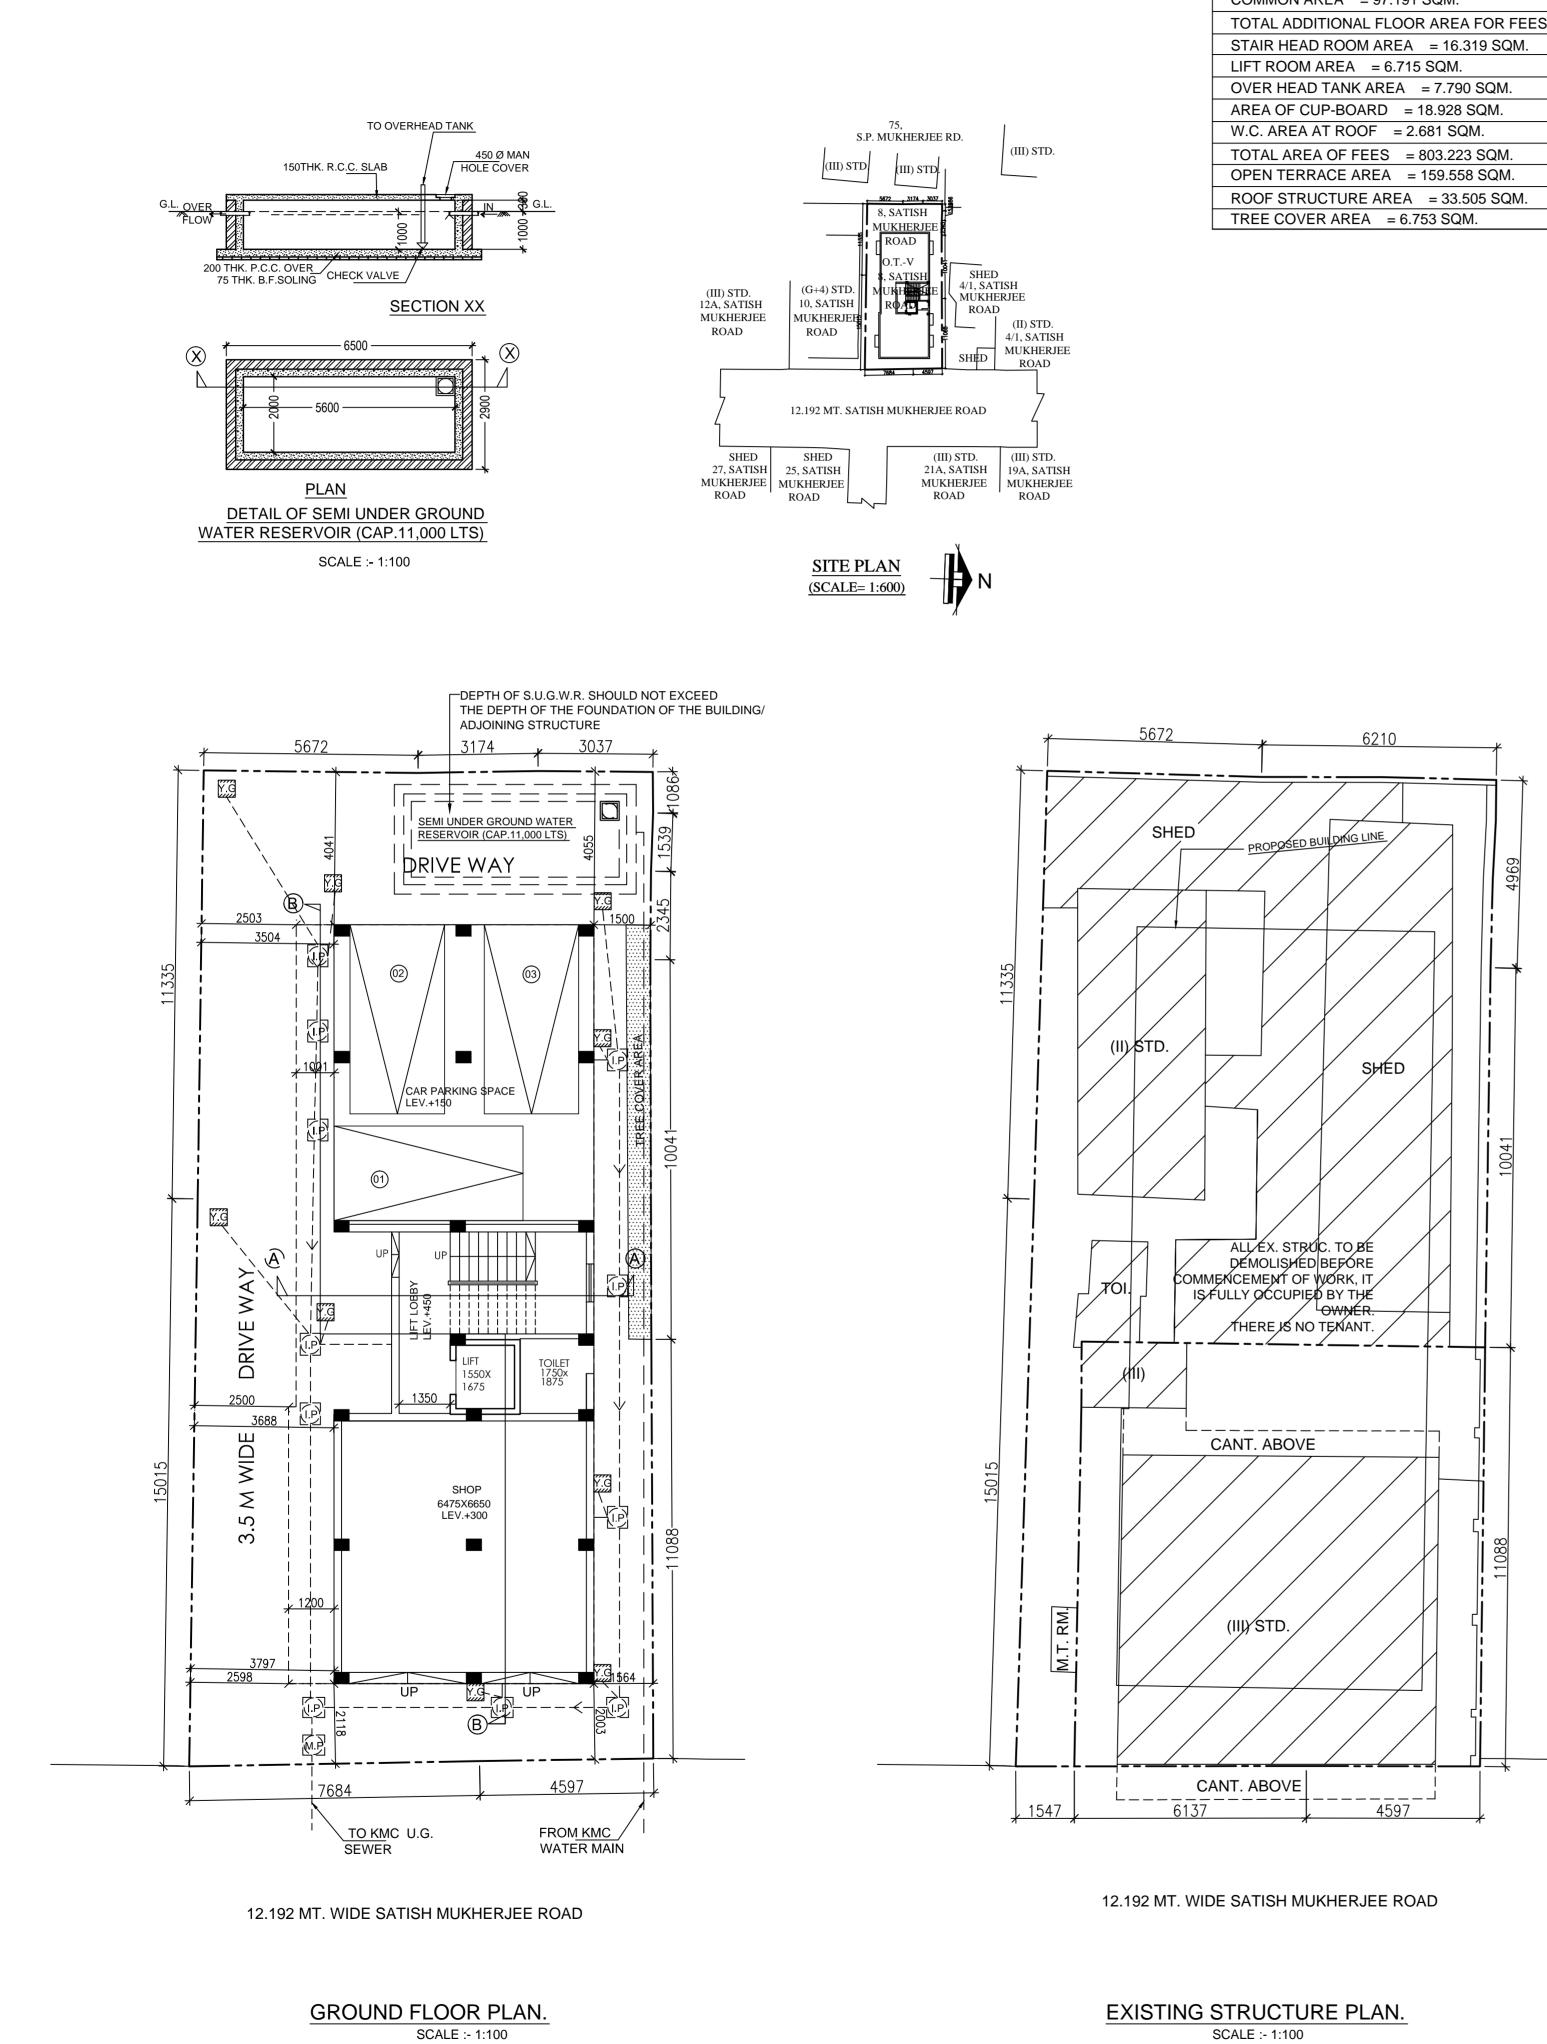

|                                                    | PART-B:                                                                                                                                                                                                           |                                                       |  |
|----------------------------------------------------|-------------------------------------------------------------------------------------------------------------------------------------------------------------------------------------------------------------------|-------------------------------------------------------|--|
| RESIDENTIAL AREA = 709.385 SQM.                    | 1. PROPOSED GROUND COVERAGE                                                                                                                                                                                       | : 159.558 SC                                          |  |
| CAR PARKING REQUIRED = 03 NOS.                     | 2. PROPOSED F.A.R.                                                                                                                                                                                                | : 1.979                                               |  |
| CAR PARKING PROVIDED = 03 NOS.                     | 3. TOTAL COVERED AREA                                                                                                                                                                                             | : 758.580 SC                                          |  |
| PERMISSIBLE AREA FOR PARKING = (25X3)= 75.000 SQM. | 4. TOTAL CAR PARKING AREA                                                                                                                                                                                         | : 53.980 SQN                                          |  |
| PROVIDED AREA FOR PARKING = 53.980 SQM.            | 5. NO. OF REQUIRED CAR PARKING SPACE : 03 NOS.                                                                                                                                                                    |                                                       |  |
| COMMON AREA = 97.191 SQM.                          | 6. NO. OF PROVIDED CAR PARKING SPACE                                                                                                                                                                              | : 03 NOS.                                             |  |
|                                                    |                                                                                                                                                                                                                   | STATEMENT OF AREA:                                    |  |
| TOTAL ADDITIONAL FLOOR AREA FOR FEES = 44.643 SQM. |                                                                                                                                                                                                                   |                                                       |  |
| STAIR HEAD ROOM AREA = 16.319 SQM.                 |                                                                                                                                                                                                                   | AREA OF LAND:- (04K11CH42SQFT.) = 317.447 SQM.(AS PEI |  |
| LIFT ROOM AREA = 6.715 SQM.                        | AREA OF LAND:- (04K11CH20SQFT.) = 315.390                                                                                                                                                                         | SQM.(AS PER                                           |  |
| OVER HEAD TANK AREA = 7.790 SQM.                   | PERMISSIBLE F.A.R. = 2.25                                                                                                                                                                                         | PERMISSIBLE F.A.R. = 2.25                             |  |
| AREA OF CUP-BOARD = 18.928 SQM.                    | PERMISSIBLE GROUND COVERAGE (56.15%)= 177.091                                                                                                                                                                     | PERMISSIBLE GROUND COVERAGE (56.15%)= 177.091 SQM.    |  |
| W.C. AREA AT ROOF $= 2.681$ SQM.                   | PROPOSED GROUND COVERAGE (50.59%)= 159.558                                                                                                                                                                        | PROPOSED GROUND COVERAGE (50.59%)= 159.558 SQM.       |  |
| TOTAL AREA OF FEES = 803.223 SQM.                  | PROPOSED HEIGHT= 15.475 SQM.                                                                                                                                                                                      | PROPOSED HEIGHT= 15.475 SQM.                          |  |
| OPEN TERRACE AREA = 159.558 SQM.                   | PROPOSED AREA :-                                                                                                                                                                                                  | PROPOSED AREA :-                                      |  |
| ROOF STRUCTURE AREA = 33.505 SQM.                  |                                                                                                                                                                                                                   |                                                       |  |
| TREE COVER AREA = 6.753 SQM.                       | COVERED CUTOUT EFFECTIVE<br>AREA (LIFT WELL) AREA                                                                                                                                                                 | STAIR                                                 |  |
|                                                    | GROUND FL. 130.732 SQ.M - 130.732 SQ.M                                                                                                                                                                            | 13.366 SQ.M                                           |  |
|                                                    | 1ST FLOOR 159.558 SQ.M 2.596 SQM. 156.962 SQ.M                                                                                                                                                                    | 13.366 SQ.M                                           |  |
|                                                    | 2ND FLOOR 159.558 SQ.M 2.596 SQM. 156.962 SQ.M                                                                                                                                                                    | 13.366 SQ.M                                           |  |
|                                                    | 3RD FLOOR 159.558 SQ.M 2.596 SQM. 156.962 SQ.M                                                                                                                                                                    | 13.366 SQ.M                                           |  |
|                                                    | 4TH FLOOR 159.558 SQ.M 2.596 SQM. 156.962 SQ.M                                                                                                                                                                    | 13.366 SQ.M                                           |  |
|                                                    | TOTAL 768.964 SQ.M 10.384 SQ.M 758.580 SQ.M                                                                                                                                                                       | 66.830 SQ.M                                           |  |
|                                                    | TOTAL AREA   = 678.250 SQM.     BONUS FOR CAR PARKING   = 53.980 SQM.(PROVIDED     NET AREA (678.25-53.980)   = 624.270 SQM.     PROPOSED F.A.R. (624.270/315.390)   = 1.979     SHOP BUILT UP AREA = 49.195 SQM. |                                                       |  |
|                                                    |                                                                                                                                                                                                                   |                                                       |  |
|                                                    |                                                                                                                                                                                                                   |                                                       |  |
|                                                    |                                                                                                                                                                                                                   |                                                       |  |
|                                                    |                                                                                                                                                                                                                   |                                                       |  |
| SHOP CARPET AREA = 43.059 SQM. / 1 NO. CAR PAR     |                                                                                                                                                                                                                   | (ING REQ.                                             |  |
|                                                    | TENEMENTS & CAR PARKING CALCULATION :-                                                                                                                                                                            |                                                       |  |
|                                                    | MARKED TENEMENT SIZE PROPORTIONAL AREA TO BE ADDED ACTUAL TENEM                                                                                                                                                   | ENT AREA NO. OF                                       |  |
|                                                    | A 68.516 SQ.M 11.929 SQ.M 80.445 SQ.                                                                                                                                                                              |                                                       |  |
|                                                    | B     71.034 SQ.M     12.368 SQ.M     83.402 SQ.       C     83.793 SQ.M     14.588 SQ.M     98.381 SQ.                                                                                                           |                                                       |  |
|                                                    | D 55.760 SQ.M 9.708 SQ.M 95.361 SQ.                                                                                                                                                                               |                                                       |  |
|                                                    | E 69.536 SQ.M 12.106 SQ.M 81.642 SQ.                                                                                                                                                                              |                                                       |  |
|                                                    | F 70.014 SQ.M 12.189 SQ.M 82.203 SQ.                                                                                                                                                                              |                                                       |  |
|                                                    | G 47.646 SQ.M 8.296 SQ.M 55.942 SQ.                                                                                                                                                                               | .M                                                    |  |

49.451 SQ.M

58.459 SQ.M

7.333 SQ.M

8.669 SQ.M

H 42.118 SQ.M J 49.790 SQ.M

| 58 SQM.                                                                     | STATEMENT OF THE PLAN PROPOSAL                                                                                                                                         |  |
|-----------------------------------------------------------------------------|------------------------------------------------------------------------------------------------------------------------------------------------------------------------|--|
| 30 SQM.                                                                     | PART-A:                                                                                                                                                                |  |
| ) SQM. (PROVIDED)<br>S.                                                     | 1. ASSESSE NO: 110842000130<br>3. DETAIL OF REGISTERED DEED 1                                                                                                          |  |
| S.                                                                          | 3. DETAIL OF REGISTERED DEED 1 .       BOOK NO : I     VOL. NO : 28     PAGE NO : 225 TO 227                                                                           |  |
|                                                                             | BEING NO : 1376 YEAR : 1944 PLACE : D.S. R. ALIPORE DATE - 02.05.1944<br>3. DETAIL OF WILL .                                                                           |  |
| S PER DEED)<br>S PER PHYSICAL)                                              | 3. DETAIL OF WILL .<br>IN THE COURT OF THE DISTRICT DELEGATE AT ALIPORE ACT 39 CASE NO. 45 OF 1973.                                                                    |  |
| ,                                                                           | 4. DETAIL OF REGISTERED DEED 3 .                                                                                                                                       |  |
|                                                                             | BOOK NO : I     VOL. NO : 50     PAGE NO : 32 TO 37       BEING NO : 2921     YEAR : 1985     PLACE : S. R. ALIPORE     DATE - 06.10.1986                              |  |
|                                                                             | 5. DETAIL OF REGISTERED DEED 4 .<br>BOOK NO : I VOL. NO : 1604-2022 PAGE NO : 116745 TO 116777                                                                         |  |
|                                                                             | BEING NO : 160402808 YEAR : 2022 PLACE : D.S.R-IV (S) 24 PGS DATE - 29.03.2022                                                                                         |  |
| I.M 2.700 SQ.M 114.666 SQ.M                                                 | 6. DETAIL OF REGISTERED DEED 5 .<br>BOOK NO : I VOL. NO : 1630-2022 PAGE NO : 106148 TO 106178                                                                         |  |
| .M 2.700 SQ.M 140.896 SQ.M                                                  | BEING NO : 163002442 YEAR : 2022 PLACE : D.S.R-V (S) 24 PGS DATE - 19.04.2022                                                                                          |  |
| .M     2.700 SQ.M     140.896 SQ.M       .M     2.700 SQ.M     140.896 SQ.M | 7. DETAIL OF REGISTERED DEED 6 .       BOOK NO : I     VOL. NO : 1604-2022     PAGE NO : 232940 TO 232960                                                              |  |
| .M 2.700 SQ.M 140.896 SQ.M<br>.M 13.500 SQ.M 678.250 SQ.M                   | BEING NO : 160407185 YEAR : 2022 PLACE : D.S.R-IV (S) 24 PGS DATE - 12.07.2022<br>8. DETAIL OF REGISTERED DEED 7 .                                                     |  |
|                                                                             | BOOK NO : I VOL. NO : 1604-2022 PAGE NO : 234061 TO 234081                                                                                                             |  |
| IDED)                                                                       | BEING NO : 160407186 YEAR : 2022 PLACE : D.S.R-IV (S) 24 PGS DATE - 12.07.2022<br>9. DETAIL OF POWER OF ATTORNEY 1.                                                    |  |
|                                                                             | BOOK NO : I     VOL. NO : 1630-2022     PAGE NO : 113755 TO 113775                                                                                                     |  |
| Q.                                                                          | BEING NO : 163002677 YEAR : 2022 PLACE : D.S.R-V (S)24 PGS DATE - 28.04.2022<br>10. DETAIL OF POWER OF ATTORNEY 2.                                                     |  |
|                                                                             | BOOK NO : I     VOL. NO : 1604-2022     PAGE NO : 179572 TO 179588       BEING NO : 160405253     YEAR : 2022     PLACE : D.S.R-IV (S)24 PGS     DATE - 26.05.2022     |  |
| NO. OF TENEMENT REQUIRED CAR PARKING                                        | G 11. DETAIL OF POWER OF ATTORNEY 3.                                                                                                                                   |  |
|                                                                             | BOOK NO : I     VOL. NO : 1604-2022     PAGE NO : 224193 TO 224231       BEING NO : 160406881     YEAR : 2022     PLACE : D.S.R-IV (S)24 PGS     DATE - 04.07.2022     |  |
| 1 2 NOS.                                                                    | 12. DETAIL OF BOUNDARY DECLARATION.<br>BOOK NO : I VOL. NO : 1604-2022 PAGE NO : 389253 TO 389270                                                                      |  |
|                                                                             | BOOK NO : 1     VOL. NO : 1604-2022     PAGE NO : 389253     TO 389270       BEING NO : 160412908     YEAR : 2022     PLACE : D.S.R-IV (S)24 PGS     DATE - 17.11.2022 |  |
| <u> </u>                                                                    | 13. DETAIL OF TENENT UNDERTAKING.                                                                                                                                      |  |
| 9 2 NOS.                                                                    | BOOK NO : I     VOL. NO : 1604-2022     PAGE NO : 383787     TO 383799       BEING NO : 160412906     YEAR : 2022     PLACE : D.S.R-IV (S)24 PGS     DATE - 14.11.2022 |  |
|                                                                             | CERTIFICATE OF STRUCTURAL ENGINEER                                                                                                                                     |  |
|                                                                             | THE STRUCTURAL DESIGN OF BOTH FOUNDATION AND SUPERSTRUCTURE OF THE<br>BUILDING WILL BE MADE BY ME CONSIDERING ALL POSSIBLE LOADS INCLUDING THE                         |  |
|                                                                             | SEISMIC LOAD AS PER N.B.C OF INDIA ON THE BASIS OF SOIL INVESTIGATION                                                                                                  |  |
|                                                                             | REPORT TO BE DONE BY ALOK ROY(GTE-I/11) , CERTIFY THAT IT WILL BE SAFE AND<br>STABLE IN ALL RESPECT.                                                                   |  |
| ))                                                                          |                                                                                                                                                                        |  |
| ))                                                                          | SANKAR DAS                                                                                                                                                             |  |
|                                                                             | ALOK ROY(GTE-I/11) E.S.EI/12   NAME OF GEOTECNICAL ENGINEER NAME OF STRUCTURAL ENGINEER                                                                                |  |
|                                                                             | DECLARATION OF ARCHITECT                                                                                                                                               |  |
|                                                                             | THE BUILDING PLAN HAS DRAWN UP AS PER PROVISION OF K.M.C. BUILDING RULES                                                                                               |  |
|                                                                             | 2009, AS AMMENDED FROM TIME TO TIME AND THE SITE CONDITION INCLUDING THE                                                                                               |  |
|                                                                             | ABUTTING ROAD IS CONFORM WITH THE PLAN. IT IS A BUILDABLE SITE NOT A TANK<br>OR FILLED UP TANK. THERE IS AN EXISTING STRUCTURE TO BE DEMOLISHED                        |  |
|                                                                             | BEFORE COMMENCEMENT OF WORK IT IS FULLY OCCUPIED BY THE OWNER. THERE IS NO TENENT.                                                                                     |  |
|                                                                             |                                                                                                                                                                        |  |
|                                                                             |                                                                                                                                                                        |  |
| m                                                                           | RUPANSHI BANS<br>(CA/2005/35712)                                                                                                                                       |  |
| COLLEGE                                                                     | NAME OF ARCHITECT                                                                                                                                                      |  |
|                                                                             | DECLARATION OF OWNER                                                                                                                                                   |  |
| ATIN DAS PARK H<br>IETRO STATION OD<br>H<br>S<br>W<br>M                     | I DO HERE BY DECLARE WITH FULL RESPONSIBILITY THAT, I SHALL ENGAGE L.B.A & ESE DURING CONSTRUCTION. I SHALL FOLLOW THE INSTRUCTION OF L.B.A & E.S.E                    |  |
| DS At At                                                                    | DURING CONSTRUCTION OF THE BUILDING (AS PER PLAN) K.M.C AUTHORITY WILL<br>NOT BE RESPONSIBLE FOR STRUCTURAL STABILTY OF THE BUILDING & ADJONING                        |  |
| A                                                                           | STRUCTURE IF ANY SUBMIITED DOCUMENT ARE FAKE. THE K.M.C AUTHORITY WILL<br>REVOKE THE SANCTION PLAN. THE CONSTURCTION OF U.G.W.R UNDER THE                              |  |
| BHA                                                                         | GUIDENCE OF LBA/EBE BEFORE STARTING OF BUILDING FOUNDATION.                                                                                                            |  |
|                                                                             |                                                                                                                                                                        |  |
| HAZRA ROAD                                                                  |                                                                                                                                                                        |  |
| AROA                                                                        |                                                                                                                                                                        |  |
|                                                                             | SATWIC PROJECTS PRIVATE LIMITED( DIRECTOR SATWIC VIVEK RUIA)                                                                                                           |  |
|                                                                             | NAME OF OWNER<br>GROUND FLOOR PLAN, EXISTING STRUCTURE PLAN, U.G.W.R. SITE PLAN, & LOCATION PLAN.                                                                      |  |
|                                                                             |                                                                                                                                                                        |  |
|                                                                             | PROJECT.                                                                                                                                                               |  |
|                                                                             | PROPOSED G+IV STORIED (15.475 MTS.)HT. RESIDENTIAL<br>BUILDING U/S 393A OF KMC ACT 1980, COMPLYING KMC                                                                 |  |
|                                                                             | BUILDING RULE 2009 (AMENDED)                                                                                                                                           |  |
|                                                                             | AT PREMISES NO 8, SATISH MUKHERJEE ROAD, KOLKATA 700 026,<br>WARD NO. 84, ROPOLICH NO. VIII, P.S., KALICHAT                                                            |  |
|                                                                             | WARD NO84, BOROUGH NO VIII, P.S - KALIGHAT                                                                                                                             |  |
|                                                                             | JOB NO. DRG. NO. DATE DEALT                                                                                                                                            |  |
|                                                                             | ARCH/CORP-01 28.02.24 RUPANSHI                                                                                                                                         |  |
|                                                                             | SCALE: 1:100 B.P. NO.: 2023080129                                                                                                                                      |  |
|                                                                             |                                                                                                                                                                        |  |
|                                                                             | DATE: 01-03-2024 VALID UP TO: 28-02-2029                                                                                                                               |  |
|                                                                             |                                                                                                                                                                        |  |
|                                                                             |                                                                                                                                                                        |  |
|                                                                             |                                                                                                                                                                        |  |
| Y                                                                           | -                                                                                                                                                                      |  |
|                                                                             |                                                                                                                                                                        |  |
|                                                                             |                                                                                                                                                                        |  |
|                                                                             | SIGNATURE OF A.E. SIGNATURE OF E.E.                                                                                                                                    |  |