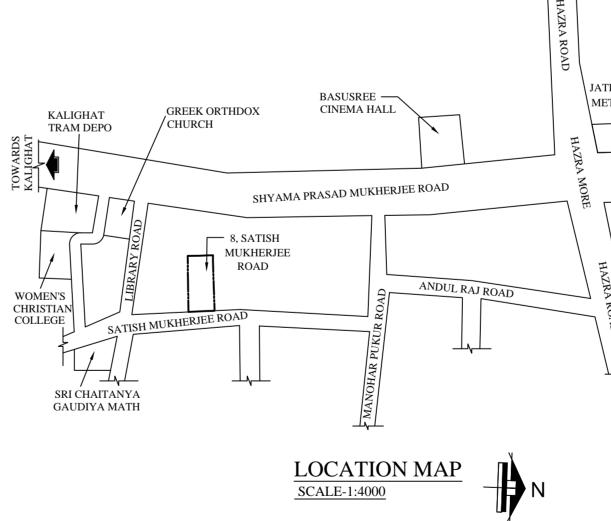

49.451 SQ.M

58.459 SQ.M

7.333 SQ.M

8.669 SQ.M

H 42.118 SQ.M J 49.790 SQ.M

| 58 SQM.                                                                     | STATEMENT OF THE PLAN PROPOSAL                                                                                                                                         |  |
|-----------------------------------------------------------------------------|------------------------------------------------------------------------------------------------------------------------------------------------------------------------|--|
| 30 SQM.                                                                     | PART-A:                                                                                                                                                                |  |
| ) SQM. (PROVIDED)<br>S.                                                     | 1. ASSESSE NO: 110842000130<br>3. DETAIL OF REGISTERED DEED 1                                                                                                          |  |
| S.                                                                          | 3. DETAIL OF REGISTERED DEED 1 .       BOOK NO : I     VOL. NO : 28     PAGE NO : 225 TO 227                                                                           |  |
|                                                                             | BEING NO : 1376 YEAR : 1944 PLACE : D.S. R. ALIPORE DATE - 02.05.1944<br>3. DETAIL OF WILL .                                                                           |  |
| S PER DEED)<br>S PER PHYSICAL)                                              | 3. DETAIL OF WILL .<br>IN THE COURT OF THE DISTRICT DELEGATE AT ALIPORE ACT 39 CASE NO. 45 OF 1973.                                                                    |  |
| ,                                                                           | 4. DETAIL OF REGISTERED DEED 3 .                                                                                                                                       |  |
|                                                                             | BOOK NO : I     VOL. NO : 50     PAGE NO : 32 TO 37       BEING NO : 2921     YEAR : 1985     PLACE : S. R. ALIPORE     DATE - 06.10.1986                              |  |
|                                                                             | 5. DETAIL OF REGISTERED DEED 4 .<br>BOOK NO : I VOL. NO : 1604-2022 PAGE NO : 116745 TO 116777                                                                         |  |
|                                                                             | BEING NO : 160402808 YEAR : 2022 PLACE : D.S.R-IV (S) 24 PGS DATE - 29.03.2022                                                                                         |  |
| I.M 2.700 SQ.M 114.666 SQ.M                                                 | 6. DETAIL OF REGISTERED DEED 5 .<br>BOOK NO : I VOL. NO : 1630-2022 PAGE NO : 106148 TO 106178                                                                         |  |
| .M 2.700 SQ.M 140.896 SQ.M                                                  | BEING NO : 163002442 YEAR : 2022 PLACE : D.S.R-V (S) 24 PGS DATE - 19.04.2022                                                                                          |  |
| .M     2.700 SQ.M     140.896 SQ.M       .M     2.700 SQ.M     140.896 SQ.M | 7. DETAIL OF REGISTERED DEED 6 .       BOOK NO : I     VOL. NO : 1604-2022     PAGE NO : 232940 TO 232960                                                              |  |
| .M 2.700 SQ.M 140.896 SQ.M<br>.M 13.500 SQ.M 678.250 SQ.M                   | BEING NO : 160407185 YEAR : 2022 PLACE : D.S.R-IV (S) 24 PGS DATE - 12.07.2022<br>8. DETAIL OF REGISTERED DEED 7 .                                                     |  |
|                                                                             | BOOK NO : I VOL. NO : 1604-2022 PAGE NO : 234061 TO 234081                                                                                                             |  |
| IDED)                                                                       | BEING NO : 160407186 YEAR : 2022 PLACE : D.S.R-IV (S) 24 PGS DATE - 12.07.2022<br>9. DETAIL OF POWER OF ATTORNEY 1.                                                    |  |
|                                                                             | BOOK NO : I     VOL. NO : 1630-2022     PAGE NO : 113755 TO 113775                                                                                                     |  |
| Q.                                                                          | BEING NO : 163002677 YEAR : 2022 PLACE : D.S.R-V (S)24 PGS DATE - 28.04.2022<br>10. DETAIL OF POWER OF ATTORNEY 2.                                                     |  |
|                                                                             | BOOK NO : I     VOL. NO : 1604-2022     PAGE NO : 179572 TO 179588       BEING NO : 160405253     YEAR : 2022     PLACE : D.S.R-IV (S)24 PGS     DATE - 26.05.2022     |  |
| NO. OF TENEMENT REQUIRED CAR PARKING                                        | G 11. DETAIL OF POWER OF ATTORNEY 3.                                                                                                                                   |  |
|                                                                             | BOOK NO : I     VOL. NO : 1604-2022     PAGE NO : 224193 TO 224231       BEING NO : 160406881     YEAR : 2022     PLACE : D.S.R-IV (S)24 PGS     DATE - 04.07.2022     |  |
| 1 2 NOS.                                                                    | 12. DETAIL OF BOUNDARY DECLARATION.<br>BOOK NO : I VOL. NO : 1604-2022 PAGE NO : 389253 TO 389270                                                                      |  |
|                                                                             | BOOK NO : 1     VOL. NO : 1604-2022     PAGE NO : 389253     TO 389270       BEING NO : 160412908     YEAR : 2022     PLACE : D.S.R-IV (S)24 PGS     DATE - 17.11.2022 |  |
| <u> </u>                                                                    | 13. DETAIL OF TENENT UNDERTAKING.                                                                                                                                      |  |
| 9 2 NOS.                                                                    | BOOK NO : I     VOL. NO : 1604-2022     PAGE NO : 383787     TO 383799       BEING NO : 160412906     YEAR : 2022     PLACE : D.S.R-IV (S)24 PGS     DATE - 14.11.2022 |  |
|                                                                             | CERTIFICATE OF STRUCTURAL ENGINEER                                                                                                                                     |  |
|                                                                             | THE STRUCTURAL DESIGN OF BOTH FOUNDATION AND SUPERSTRUCTURE OF THE<br>BUILDING WILL BE MADE BY ME CONSIDERING ALL POSSIBLE LOADS INCLUDING THE                         |  |
|                                                                             | SEISMIC LOAD AS PER N.B.C OF INDIA ON THE BASIS OF SOIL INVESTIGATION                                                                                                  |  |
|                                                                             | REPORT TO BE DONE BY ALOK ROY(GTE-I/11) , CERTIFY THAT IT WILL BE SAFE AND<br>STABLE IN ALL RESPECT.                                                                   |  |
| ))                                                                          |                                                                                                                                                                        |  |
| ))                                                                          | SANKAR DAS                                                                                                                                                             |  |
|                                                                             | ALOK ROY(GTE-I/11) E.S.EI/12   NAME OF GEOTECNICAL ENGINEER NAME OF STRUCTURAL ENGINEER                                                                                |  |
|                                                                             | DECLARATION OF ARCHITECT                                                                                                                                               |  |
|                                                                             | THE BUILDING PLAN HAS DRAWN UP AS PER PROVISION OF K.M.C. BUILDING RULES                                                                                               |  |
|                                                                             | 2009, AS AMMENDED FROM TIME TO TIME AND THE SITE CONDITION INCLUDING THE                                                                                               |  |
|                                                                             | ABUTTING ROAD IS CONFORM WITH THE PLAN. IT IS A BUILDABLE SITE NOT A TANK<br>OR FILLED UP TANK. THERE IS AN EXISTING STRUCTURE TO BE DEMOLISHED                        |  |
|                                                                             | BEFORE COMMENCEMENT OF WORK IT IS FULLY OCCUPIED BY THE OWNER. THERE IS NO TENENT.                                                                                     |  |
|                                                                             |                                                                                                                                                                        |  |
|                                                                             |                                                                                                                                                                        |  |
| m                                                                           | RUPANSHI BANS<br>(CA/2005/35712)                                                                                                                                       |  |
| COLLEGE                                                                     | NAME OF ARCHITECT                                                                                                                                                      |  |
|                                                                             | DECLARATION OF OWNER                                                                                                                                                   |  |
| ATIN DAS PARK H<br>IETRO STATION OD<br>H<br>S<br>W<br>M                     | I DO HERE BY DECLARE WITH FULL RESPONSIBILITY THAT, I SHALL ENGAGE L.B.A & ESE DURING CONSTRUCTION. I SHALL FOLLOW THE INSTRUCTION OF L.B.A & E.S.E                    |  |
| DS At At                                                                    | DURING CONSTRUCTION OF THE BUILDING (AS PER PLAN) K.M.C AUTHORITY WILL<br>NOT BE RESPONSIBLE FOR STRUCTURAL STABILTY OF THE BUILDING & ADJONING                        |  |
| A                                                                           | STRUCTURE IF ANY SUBMIITED DOCUMENT ARE FAKE. THE K.M.C AUTHORITY WILL<br>REVOKE THE SANCTION PLAN. THE CONSTURCTION OF U.G.W.R UNDER THE                              |  |
| BHA                                                                         | GUIDENCE OF LBA/EBE BEFORE STARTING OF BUILDING FOUNDATION.                                                                                                            |  |
|                                                                             |                                                                                                                                                                        |  |
| HAZRA ROAD                                                                  |                                                                                                                                                                        |  |
| AROA                                                                        |                                                                                                                                                                        |  |
|                                                                             | SATWIC PROJECTS PRIVATE LIMITED( DIRECTOR SATWIC VIVEK RUIA)                                                                                                           |  |
|                                                                             | NAME OF OWNER<br>GROUND FLOOR PLAN, EXISTING STRUCTURE PLAN, U.G.W.R. SITE PLAN, & LOCATION PLAN.                                                                      |  |
|                                                                             |                                                                                                                                                                        |  |
|                                                                             | PROJECT.                                                                                                                                                               |  |
|                                                                             | PROPOSED G+IV STORIED (15.475 MTS.)HT. RESIDENTIAL<br>BUILDING U/S 393A OF KMC ACT 1980, COMPLYING KMC                                                                 |  |
|                                                                             | BUILDING RULE 2009 (AMENDED)                                                                                                                                           |  |
|                                                                             | AT PREMISES NO 8, SATISH MUKHERJEE ROAD, KOLKATA 700 026,<br>WARD NO. 84, ROPOLICH NO. VIII, P.S., KALICHAT                                                            |  |
|                                                                             | WARD NO84, BOROUGH NO VIII, P.S - KALIGHAT                                                                                                                             |  |
|                                                                             | JOB NO. DRG. NO. DATE DEALT                                                                                                                                            |  |
|                                                                             | ARCH/CORP-01 28.02.24 RUPANSHI                                                                                                                                         |  |
|                                                                             | SCALE: 1:100 B.P. NO.: 2023080129                                                                                                                                      |  |
|                                                                             |                                                                                                                                                                        |  |
|                                                                             | DATE: 01-03-2024 VALID UP TO: 28-02-2029                                                                                                                               |  |
|                                                                             |                                                                                                                                                                        |  |
|                                                                             |                                                                                                                                                                        |  |
|                                                                             |                                                                                                                                                                        |  |
| Y                                                                           | -                                                                                                                                                                      |  |
|                                                                             |                                                                                                                                                                        |  |
|                                                                             |                                                                                                                                                                        |  |
|                                                                             | SIGNATURE OF A.E. SIGNATURE OF E.E.                                                                                                                                    |  |